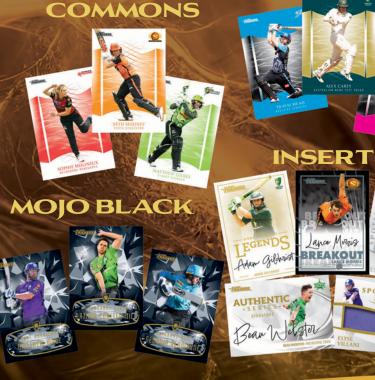

# INSTORE **NOVEMBER 2023**

CRICKET TRADING CARDS 2023/24

- FEATURES HIGH PROFILE PLAYERS FROM EVERY CLUB + CHECKLISTS
- GLOSS UV VARNISH

- SILVER SPECIAL PARALLELS (153)

   FEATURES HIGH PROFILE PLAYERS FROM EVERY CLUB + CHECKLIST
- · SILVER RAINBOW FOIL WITH GLOSS UV
- 1 PER PACK

- MOJO BLACK DIAMOND (153)

   UNIQUE NUMBERED TO 28 PER CARD
- GLOSS LAMINATE
- 1 PR 60 BOXES

- SEASON TO REMEMBER (24)

   FEATURE 3 OF EACH TEAM'S MOST MEMORABLE MOMENTS FROM KFC BBL|12 AND WEBER WBBL|08
- GLOSS UN
- · 1 PER 6 PACKS

- **DECORATED AWARD WINNERS (30)** FEATURES EACH BBL/WBBL'S PLAYER OF THE SEASON AND ALLAN BORDER MEDAL AWARD NIGHT WINNERS
- GOLD FOILED
- 1 PER 10 PACKS

- **DECORATED AWARD WINNERS PARALLEL (30)** FEATURES EACH BBL/WBBL'S PLAYER OF THE SEASON AND ALLAN BORDER MEDAL AWARD NIGHT WINNERS
- GOLD FOILED
- **INDIVIDUALLY NUMBERED TO 147**
- 1 PER 15 PACKS
- ONLY AVAILABLE IN LUXE RELEASE

- INTERNATIONAL SERIES [32]

  CELEBRATES THE BIGGEST MOMENTS FROM 12 MONTHS OF AUSTRALIAN INTERNATIONAL CRICKET
- LANDSCAPE BOARD
- GREEN FOILED
- 1 PER 10 PACKS

- ALL-ROUNDERS (40)

   FEATURES PROMINENT ALL-ROUNDERS FROM EACH BBL/WBBL TEAM AND AUSTRALIA'S INTERNATIONAL TEAMS
- TWO-PIECE PUZZLE CARDS FEATURING A BOWLING AND A BATTING CARD FOR EACH PLAYER
- GLOSS UV
- 1 PER 5 PACKS

- ILLUSTRIOUS (9)
  FEATURES CARICATURES OF BBL STARS BY PAUL HARVEY
- SILVER BOARD
- 1 PER 15 PACKS

- ILLUSTRIOUS LUXE EDITION (S)

   FEATURES CARICATURES OF BBL STARS BY PAUL HARVEY
- SILVER GRAPHIC BOARD
- 1 PER 30 PACKS
- ONLY AVAILABLE IN LUXE RELEASE

- FEATURES THE 2022/23 BBL AND WBBL OFFICIAL TEAMS OF THE TOURNAMENT.
- · SILVER RAINBOW BOARD WITH MATTE LAMINATE
- 1 PER 6 PACKS

### BREAKOUTS WHITE (18)

- FEATURES THE RISING STARS OF AUSTRALIAN AND BIG BASH CRICKET
- SILVER RAINBOW BOARD WITH MATTE LAMINATE
- 1 PER 30 PACKS

### EAKOUTS BLACK S

- FEATURES THE RISING STARS OF AUSTRALIAN AND BIG BASH
- **AUTHENTIC PLAYER SIGNATURE ON EACH CARD**
- OFFICIAL CRICKET AUSTRALIA HOLOGRAMMED
- INDIVIDUALLY NUMBERED TO 166 PER PLAYER

- BREAKOUTS TEAM SIGNATURE (10)

   FEATURES THE RISING STARS OF AUSTRALIAN AND BIG BASH
- AUTHENTIC PLAYER HAND SIGNATURE ON EACH CARD
- OFFICIAL CRICKET AUSTRALIA HOLOGRAMMED
- INDIVIDUALLY NUMBERED TO 28 PER PLAYER
- ONLY AVAILABLE IN LUXE RELEASE

- UTHENTICS FOIL NUMBER (10)
  FEATURES STARS FROM AUSTRALIA'S INTERNATIONAL TEAMS AND EACH BIG BASH TEAM
- PLAYER'S SHIRT NUMBER IS GOLD FOILED ON CARD
- LANDSCAPE DESIGN
- 1 PER 60 PACKS

- AUTHENTICS SIGNATURE WHITE (10)

   FEATURES AUTHENTIC HAND SIGNATURES FROM CRICKETING STARS
- LANDSCAPE DESIGN WITH OFFICIAL CRICKET AUSTRALIA HOLOGRAM
- LIMITED TO 83 PER PLAYER

- AUTHENTICS SIGNATURE TEAM (10)
   FEATURES AUTHENTIC HAND SIGNATURES FROM CRICKETING STARS
- LANDSCAPE DESIGN WITH OFFICIAL CRICKET AUSTRALIA HOLOGRAM
- LIMITED TO 28 PER PLAYER
- · ONLY AVAILABLE IN LUXE RELEASE

- FEATURES AUTHENTIC HAND SIGNATURES FROM ONE MALE AND ONE FEMALE LEGEND OF AUSTRALIAN CRICKET
- INCLUDE AN OFFICIAL CRICKET AUSTRALIA HOLOGRAM
- LIMITED TO 150 PER PLAYER

- REDEEMABLE FOR YOUR VERY OWN PREDICTOR CHAMPIONSHIP SET IF YOUR TEAM WINS KFC BBL|12 OR WEBER WBBL|08
- LIMITED TO 173 PER TEAM

- SPOTLIGHT PLAYER PATCH (8)

  FEATURE MATCH-WORN OFFICIAL JERSEY PATCHES FROM BBL AND WBBL STARS
- SILVER FOILED THICK BOARD
- LIMITED TO 104 PER PLAYER
- INCLUDE AN OFFICIAL CRICKET AUSTRALIA HOLOGRAM

- SPOTLIGHT DUO PLAYER PATCH (4)
  FEATURES TWO MATCH-WORN OFFICIAL JERSEY PATCHES FROM
  BBL AND WBBL STARS PER CARD
- **GOLD FOILED THICK BOARD WITH LANDSCAPE DESIGN**
- LIMITED TO 35 PER TEAM
- INCLUDE AN OFFICIAL CRICKET AUSTRALIA HOLOGRAM