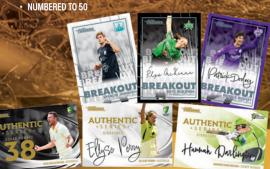

### EAKOUTS BLACK S

- FEATURES THE RISING STARS OF AUSTRALIAN AND BIG BASH
- **AUTHENTIC PLAYER SIGNATURE ON EACH CARD**
- OFFICIAL CRICKET AUSTRALIA HOLOGRAMMED
- INDIVIDUALLY NUMBERED TO 166 PER PLAYER

- BREAKOUTS TEAM SIGNATURE (10)

   FEATURES THE RISING STARS OF AUSTRALIAN AND BIG BASH
- AUTHENTIC PLAYER HAND SIGNATURE ON EACH CARD
- OFFICIAL CRICKET AUSTRALIA HOLOGRAMMED
- INDIVIDUALLY NUMBERED TO 28 PER PLAYER
- ONLY AVAILABLE IN LUXE RELEASE

- UTHENTICS FOIL NUMBER (10)
  FEATURES STARS FROM AUSTRALIA'S INTERNATIONAL TEAMS AND EACH BIG BASH TEAM
- PLAYER'S SHIRT NUMBER IS GOLD FOILED ON CARD
- LANDSCAPE DESIGN
- 1 PER 60 PACKS

- AUTHENTICS SIGNATURE WHITE (10)

   FEATURES AUTHENTIC HAND SIGNATURES FROM CRICKETING STARS
- LANDSCAPE DESIGN WITH OFFICIAL CRICKET AUSTRALIA HOLOGRAM
- LIMITED TO 83 PER PLAYER

- AUTHENTICS SIGNATURE TEAM (10)
   FEATURES AUTHENTIC HAND SIGNATURES FROM CRICKETING STARS
- LANDSCAPE DESIGN WITH OFFICIAL CRICKET AUSTRALIA HOLOGRAM
- LIMITED TO 28 PER PLAYER
- · ONLY AVAILABLE IN LUXE RELEASE