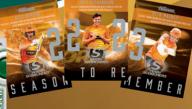

- MOJO BLACK DIAMOND (153)

   UNIQUE NUMBERED TO 28 PER CARD
- GLOSS LAMINATE
- 1 PR 60 BOXES

- SEASON TO REMEMBER (24)

   FEATURE 3 OF EACH TEAM'S MOST MEMORABLE MOMENTS FROM KFC BBL|12 AND WEBER WBBL|08
- GLOSS UN
- · 1 PER 6 PACKS