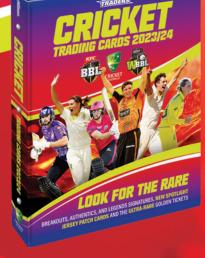

## 2023/24 CRICKET TRADERS INSERT SERIES

| SILVER SPECIALS                      | 153 | I PER PACK     |
|--------------------------------------|-----|----------------|
| ALL-ROUNDERS                         | 40  | 1:5 PACKS      |
| 22/23 SEASON TO REMEMBER             | 24  | 1:6 PACKS      |
| 22/23 TEAM OF THE TOURNAMENT         | 24  | 1:6 PACKS      |
| INTERNATIONAL SERIES                 | 32  | 1:10 PACKS     |
| DECORATED                            | 30  | 1:10 PACKS     |
| ILLUSTRIOUS                          | 9   | 1:15 PACKS     |
| BREAKOUTS WHITE                      | 18  | 1:30 PACKS     |
| MOJO - BLACK DIAMOND                 | 153 | 1:60 PACKS     |
| BREAKOUTS BLACK SIGNATURE            | 10  | 166 PER PLAYER |
| AUTHENTICS FOIL - BLACK              | 10  | 1:60 PACKS     |
| <b>AUTHENTICS SIGNATURES - WHITE</b> | 10  | 83 PER PLAYER  |
| LEGENDS SIGNATURES                   | 2   | 150 PER PLAYER |
| CHAMPIONSHIP PREDICTOR               | 16  | 175 PER TEAM   |
| SPOTLIGHT JERSEY PATCH PLAYER CARD   | 8   | 104 PER PLAYER |
| GOLDEN TICKET TEAM MASTER SETS       | 10  |                |