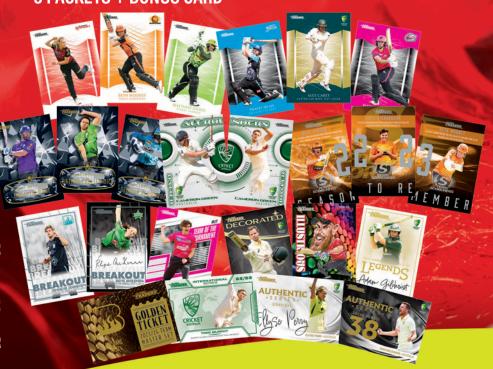

## 2023/24 CRICKET TRADERS INSERT SERIES

| SILVER SPECIALS                      | 153 | I PER PACK     |
|--------------------------------------|-----|----------------|
| ALL-ROUNDERS                         | 40  | 1:5 PACKS      |
| 22/23 SEASON TO REMEMBER             | 24  | 1:6 PACKS      |
| 22/23 TEAM OF THE TOURNAMENT         | 24  | 1:6 PACKS      |
| INTERNATIONAL SERIES                 | 32  | 1:10 PACKS     |
| DECORATED                            | 30  | 1:10 PACKS     |
| ILLUSTRIOUS                          | 9   | 1:15 PACKS     |
| BREAKOUTS WHITE                      | 18  | 1:30 PACKS     |
| MOJO - BLACK DIAMOND                 | 153 | 1:60 PACKS     |
| BREAKOUTS BLACK SIGNATURE            | 10  | 166 PER PLAYER |
| AUTHENTICS FOIL - BLACK              | 10  | 1:60 PACKS     |
| <b>AUTHENTICS SIGNATURES - WHITE</b> | 10  | 83 PER PLAYER  |
| LEGENDS SIGNATURES                   | 2   | 150 PER PLAYER |
| CHAMPIONSHIP PREDICTOR               | 16  | 175 PER TEAM   |
| SPOTLIGHT JERSEY PATCH PLAYER CARD   | 8   | 104 PER PLAYER |
| GOLDEN TICKET TEAM MASTER SETS       | 10  |                |